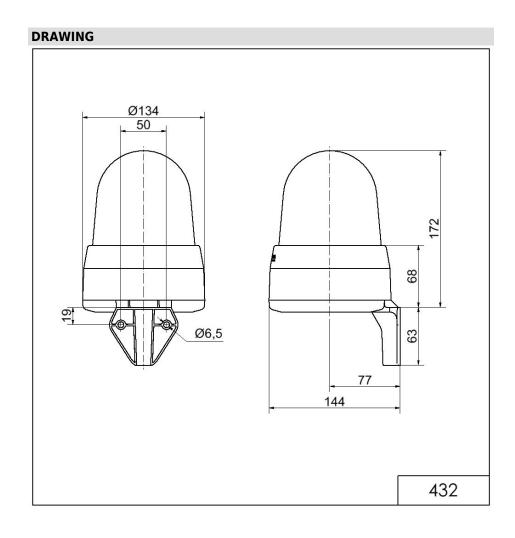

## LED Siren WM 32 tne 115-230VAC RD

| MECHANICAL DATA              |                             |
|------------------------------|-----------------------------|
| Length                       | 144 mm                      |
| Width                        | 134 mm                      |
| Height                       | 235 mm                      |
| Diameter                     | 134 mm                      |
| Materials                    | PC<br>PC/ABS                |
| Dome colour                  | Red                         |
| Housing colour               | Grey                        |
| Protection category          | IP65                        |
| Connection                   | Screw terminals             |
| cross-sectional area maximum | 1,50mm <sup>2</sup> / 16AWG |
| Cable entry                  | Membrane grommet            |
| Cable entry minimum          | d = 1 mm                    |
| Cable entry maximum          | d = 13 mm                   |
| Tension relief               | Present (conforms to VDE)   |
| Type of fixing               | Wall mounting               |
| Working temperature minimum  | -30°C                       |
| Working temperature maximum  | +50°C                       |
| Weight with packaging        | 680 g                       |
| Product weight               | 536 g                       |