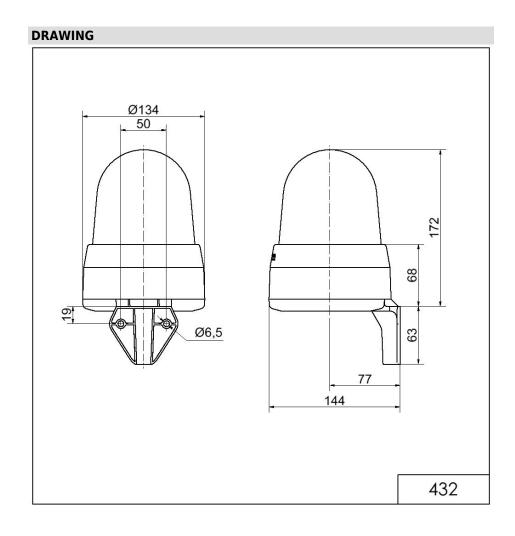

# LED Siren WM 32 tne 24VAC/DC RD

| MECHANICAL DATA              |                             |
|------------------------------|-----------------------------|
| Length                       | 144 mm                      |
| Width                        | 134 mm                      |
| Height                       | 235 mm                      |
| Diameter                     | 134 mm                      |
| Materials                    | PC<br>PC/ABS                |
| Dome colour                  | Red                         |
| Housing colour               | Grey                        |
| Protection category          | IP65                        |
| Connection                   | Screw terminals             |
| cross-sectional area maximum | 1,50mm <sup>2</sup> / 16AWG |
| Cable entry                  | Membrane grommet            |
| Cable entry minimum          | d = 1 mm                    |
| Cable entry maximum          | d = 13 mm                   |
| Tension relief               | Present (conforms to VDE)   |
| Type of fixing               | Wall mounting               |
| Working temperature minimum  | -30°C                       |
| Working temperature maximum  | +50°C                       |
| Weight with packaging        | 645 g                       |
| Product weight               | 500 g                       |