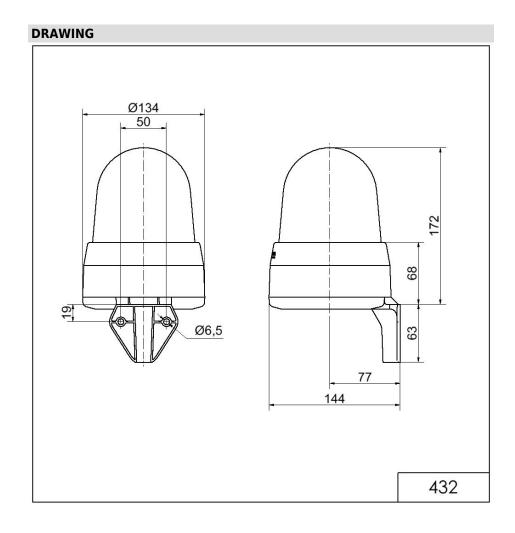

# LED Siren WM 32 tne 10-48VAC/DC GN

| MECHANICAL DATA              |                             |
|------------------------------|-----------------------------|
| Length                       | 144 mm                      |
| Width                        | 134 mm                      |
| Height                       | 235 mm                      |
| Diameter                     | 134 mm                      |
| Materials                    | PC<br>PC/ABS                |
| Dome colour                  | Green                       |
| Housing colour               | Grey                        |
| Protection category          | IP65                        |
| Connection                   | Screw terminals             |
| cross-sectional area maximum | 1,50mm <sup>2</sup> / 16AWG |
| Cable entry                  | Membrane grommet            |
| Cable entry minimum          | d = 1 mm                    |
| Cable entry maximum          | d = 13 mm                   |
| Tension relief               | Present (conforms to VDE)   |
| Type of fixing               | Wall mounting               |
| Working temperature minimum  | -30°C                       |
| Working temperature maximum  | +50°C                       |
| Weight with packaging        | 640 g                       |
| Product weight               | 496 g                       |