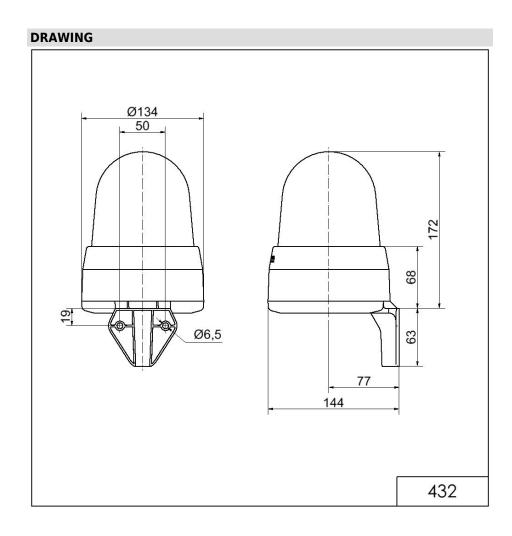

## LED Siren WM 32 tne 24VAC/DC GN

| MECHANICAL DATA              |                             |
|------------------------------|-----------------------------|
| Length                       | 144 mm                      |
| Width                        | 134 mm                      |
| Height                       | 235 mm                      |
| Diameter                     | 134 mm                      |
| Materials                    | PC<br>PC/ABS                |
| Dome colour                  | Green                       |
| Housing colour               | Grey                        |
| Protection category          | IP65                        |
| Connection                   | Screw terminals             |
| cross-sectional area maximum | 1,50mm <sup>2</sup> / 16AWG |
| Cable entry                  | Membrane grommet            |
| Cable entry minimum          | d = 1 mm                    |
| Cable entry maximum          | d = 13 mm                   |
| Tension relief               | Present (conforms to VDE)   |
| Type of fixing               | Wall mounting               |
| Working temperature minimum  | -30°C                       |
| Working temperature maximum  | +50°C                       |
| Weight with packaging        | 645 g                       |
| Product weight               | 500 g                       |