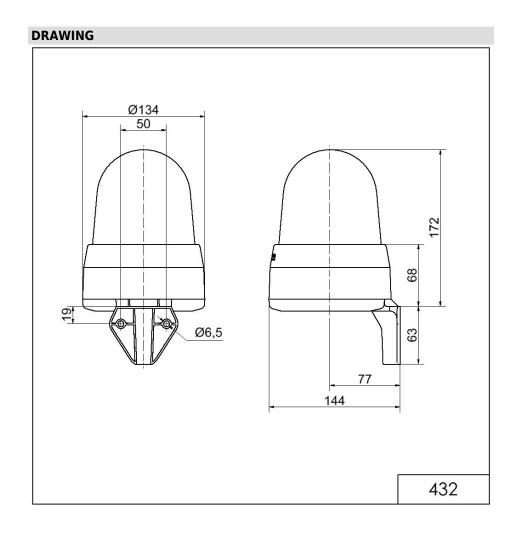

# LED Siren WM 32 tne 10-48VAC/DC YE

| MECHANICAL DATA              |                             |
|------------------------------|-----------------------------|
| Length                       | 144 mm                      |
| Width                        | 134 mm                      |
| Height                       | 235 mm                      |
| Diameter                     | 134 mm                      |
| Materials                    | PC<br>PC/ABS                |
| Dome colour                  | Yellow                      |
| Housing colour               | Grey                        |
| Protection category          | IP65                        |
| Connection                   | Screw terminals             |
| cross-sectional area maximum | 1,50mm <sup>2</sup> / 16AWG |
| Cable entry                  | Membrane grommet            |
| Cable entry minimum          | d = 1 mm                    |
| Cable entry maximum          | d = 13 mm                   |
| Tension relief               | Present (conforms to VDE)   |
| Type of fixing               | Wall mounting               |
| Working temperature minimum  | -30°C                       |
| Working temperature maximum  | +50°C                       |
| Weight with packaging        | 651 g                       |
| Product weight               | 496 g                       |