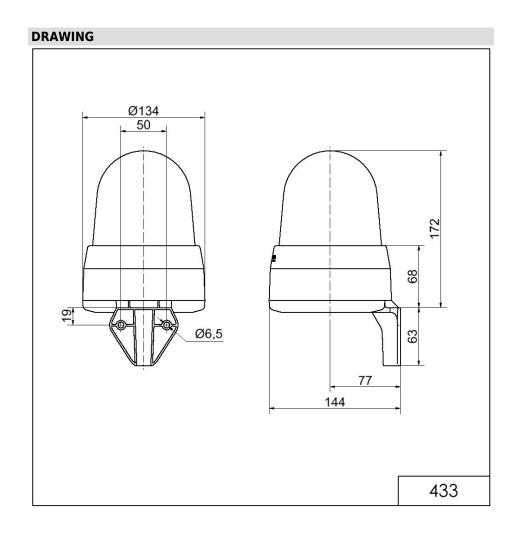

## LED Siren WM 32 tne 24VAC/DC GN

| MECHANICAL DATA              |                             |
|------------------------------|-----------------------------|
| Length                       | 144 mm                      |
| Width                        | 134 mm                      |
| Height                       | 235 mm                      |
| Diameter                     | 134 mm                      |
| Materials                    | PC<br>PC/ABS                |
| Dome colour                  | Green                       |
| Housing colour               | Grey                        |
| Protection category          | IP65                        |
| Connection                   | Screw terminals             |
| cross-sectional area maximum | 1,50mm <sup>2</sup> / 16AWG |
| Cable entry                  | Membrane grommet            |
| Cable entry minimum          | d = 1  mm                   |
| Cable entry maximum          | d = 13 mm                   |
| Tension relief               | Present (conforms to VDE)   |
| Type of fixing               | Wall mounting               |
| Working temperature minimum  | -30°C                       |
| Working temperature maximum  | +50°C                       |
| Weight with packaging        | 650 g                       |
| Product weight               | 510 g                       |