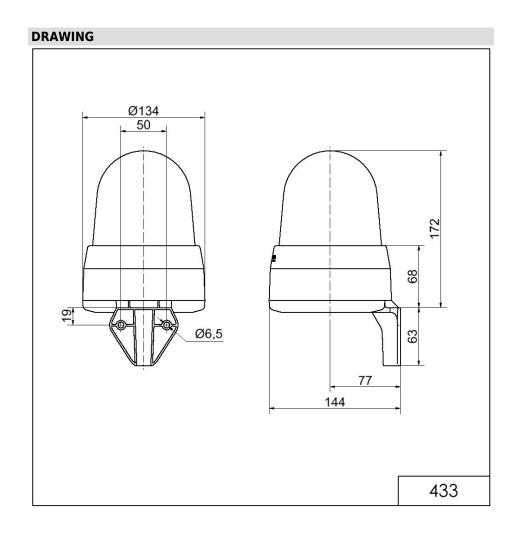

## LED Siren WM 32 tne 115-230VAC CL

| MECHANICAL DATA              |                             |
|------------------------------|-----------------------------|
| Length                       | 144 mm                      |
| Width                        | 134 mm                      |
| Height                       | 235 mm                      |
| Diameter                     | 134 mm                      |
| Materials                    | PC<br>PC/ABS                |
| Dome colour                  | Clear                       |
| Housing colour               | Grey                        |
| Protection category          | IP65                        |
| Connection                   | Screw terminals             |
| cross-sectional area maximum | 1,50mm <sup>2</sup> / 16AWG |
| Cable entry                  | Membrane grommet            |
| Cable entry minimum          | d = 1 mm                    |
| Cable entry maximum          | d = 13 mm                   |
| Tension relief               | Present (conforms to VDE)   |
| Type of fixing               | Wall mounting               |
| Working temperature minimum  | -30°C                       |
| Working temperature maximum  | +50°C                       |
| Weight with packaging        | 685 g                       |
| Product weight               | 540 g                       |