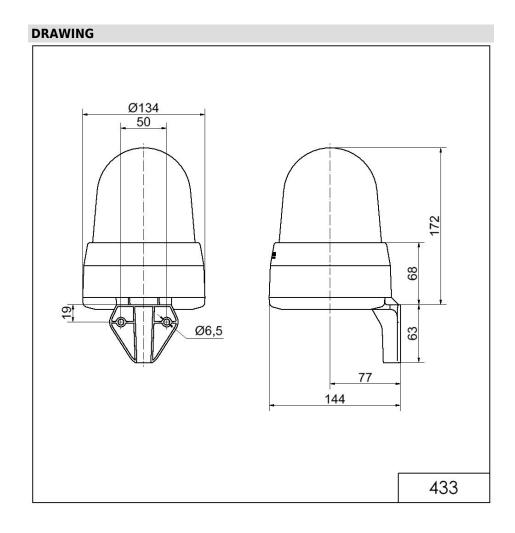

## LED Siren WM 32 tne 24VAC/DC BU

| MECHANICAL DATA              |                             |
|------------------------------|-----------------------------|
| Length                       | 144 mm                      |
| Width                        | 134 mm                      |
| Height                       | 235 mm                      |
| Diameter                     | 134 mm                      |
| Materials                    | PC<br>PC/ABS                |
| Dome colour                  | Blue                        |
| Housing colour               | Grey                        |
| Protection category          | IP65                        |
| Connection                   | Screw terminals             |
| cross-sectional area maximum | 1,50mm <sup>2</sup> / 16AWG |
| Cable entry                  | Membrane grommet            |
| Cable entry minimum          | d = 1  mm                   |
| Cable entry maximum          | d = 13 mm                   |
| Tension relief               | Present (conforms to VDE)   |
| Type of fixing               | Wall mounting               |
| Working temperature minimum  | -30°C                       |
| Working temperature maximum  | +50°C                       |
| Weight with packaging        | 650 g                       |
| Product weight               | 510 g                       |