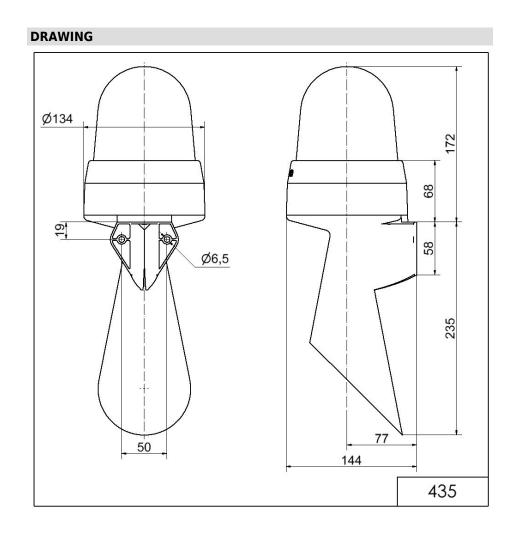

## LED Horn WM Contin. tone 10-48VAC/DC GN

| MECHANICAL DATA              |                             |
|------------------------------|-----------------------------|
| Length                       | 144 mm                      |
| Width                        | 134 mm                      |
| Height                       | 407 mm                      |
| Diameter                     | 134 mm                      |
| Materials                    | PC<br>PC/ABS                |
| Dome colour                  | Green                       |
| Housing colour               | Grey                        |
| Protection category          | IP65                        |
| Connection                   | Screw terminals             |
| cross-sectional area maximum | 1,50mm <sup>2</sup> / 16AWG |
| Cable entry                  | Membrane grommet            |
| Cable entry minimum          | d = 1 mm                    |
| Cable entry maximum          | d = 13 mm                   |
| Tension relief               | Present (conforms to VDE)   |
| Type of fixing               | Wall mounting               |
| Working temperature minimum  | -30°C                       |
| Working temperature maximum  | +50°C                       |
| Weight with packaging        | 751 g                       |
| Product weight               | 629 g                       |