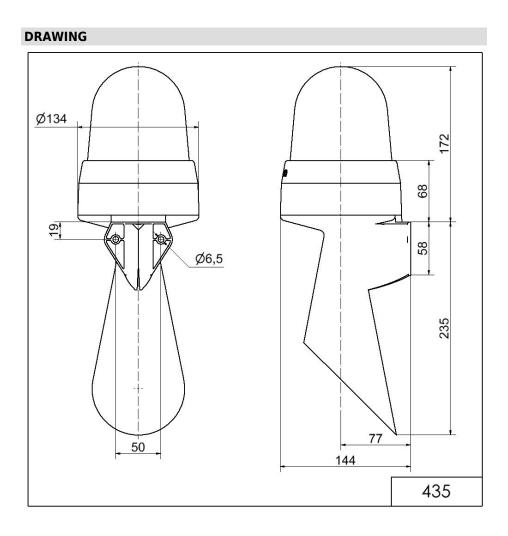

## Midi / LED/Flash/EVS/Horn 435 LED Horn WM Contin. tone 24VAC/DC GN

ļ

Part No.: 435.200.75

| MECHANICAL DATA              |                           |
|------------------------------|---------------------------|
| Length                       | 144 mm                    |
| Width                        | 134 mm                    |
| Height                       | 407 mm                    |
| Diameter                     | 134 mm                    |
| Materials                    | PC<br>PC/ABS              |
| Dome colour                  | Green                     |
| Housing colour               | Grey                      |
| Protection category          | IP65                      |
| Connection                   | Screw terminals           |
| cross-sectional area maximum | 1,50mm² / 16AWG           |
| Cable entry                  | Membrane grommet          |
| Cable entry minimum          | d = 1 mm                  |
| Cable entry maximum          | d = 13 mm                 |
| Tension relief               | Present (conforms to VDE) |
| Type of fixing               | Wall mounting             |
| Working temperature minimum  | -30°C                     |
| Working temperature maximum  | +50°C                     |
| Weight with packaging        | 742 g                     |
| Product weight               | 625 g                     |
| ELECTRICAL DATA              |                           |
| Operating voltage            | 24V                       |
| Operating voltage type       | AC/DC                     |
| Operating voltage frequency  | 50Hz                      |
| Operating voltage tolerance  | +/- 10%                   |
| Rated operational voltage    | 24 VDC                    |
| Rated operational current    | 405 mA                    |
| Rated inrush current         | 650 mA                    |
| Protection class             | Protection class 2        |
| Pollution degree             | 3                         |
| OPTICAL DATA                 |                           |
| Light source                 | LED                       |
| Light colour                 | Green                     |
| Optical signal image         | EVS<br>Flash<br>Permanent |
| Service life optical         | 50,000 h maximum          |