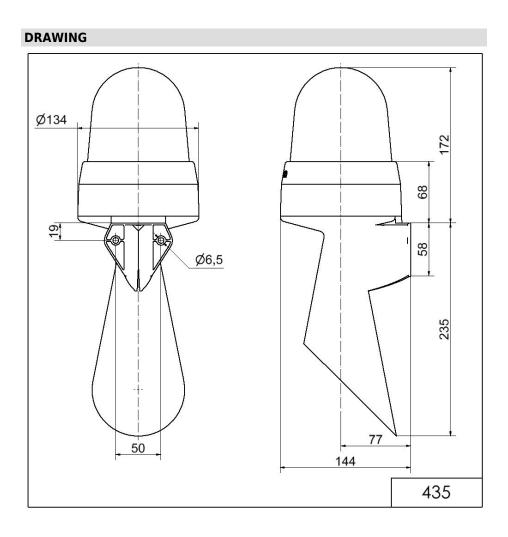

## MECHANICAL DATA

| MECHANICAL DATA              |                           |
|------------------------------|---------------------------|
| Length                       | 144 mm                    |
| Width                        | 134 mm                    |
| Height                       | 407 mm                    |
| Diameter                     | 134 mm                    |
| Materials                    | PC<br>PC/ABS              |
| Dome colour                  | Clear                     |
| Housing colour               | Grey                      |
| Protection category          | IP65                      |
| Connection                   | Screw terminals           |
| cross-sectional area maximum | 1,50mm² / 16AWG           |
| Cable entry                  | Membrane grommet          |
| Cable entry minimum          | d = 1 mm                  |
| Cable entry maximum          | d = 13 mm                 |
| Tension relief               | Present (conforms to VDE) |
| Type of fixing               | Wall mounting             |
| Working temperature minimum  | -30°C                     |
| Working temperature maximum  | +50°C                     |
| Weight with packaging        | 751 g                     |
| Product weight               | 629 g                     |
| ELECTRICAL DATA              |                           |
| Operating voltage            | 10-48V                    |
| Operating voltage type       | AC/DC                     |
| Operating voltage frequency  | 50Hz                      |
| Operating voltage tolerance  | +/- 0%                    |
| Rated operational voltage    | 24 VDC                    |
| Rated operational current    | 910 mA                    |
| Rated inrush current         | 650 mA                    |
| Protection class             | Protection class 2        |
| Pollution degree             | 3                         |
| OPTICAL DATA                 |                           |
| Light source                 | LED                       |
| Light colour                 | White                     |
| Optical signal image         | EVS<br>Flash<br>Permanent |
| Service life optical         | 50,000 h maximum          |
|                              |                           |