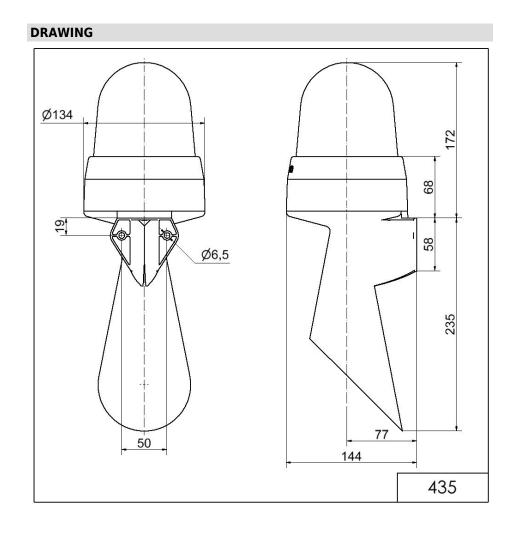

## LED Horn WM Contin. tone 24VAC/DC CL

| MECHANICAL DATA              |                             |
|------------------------------|-----------------------------|
| Length                       | 144 mm                      |
| Width                        | 134 mm                      |
| Height                       | 407 mm                      |
| Diameter                     | 134 mm                      |
| Materials                    | PC<br>PC/ABS                |
| Dome colour                  | Clear                       |
| Housing colour               | Grey                        |
| Protection category          | IP65                        |
| Connection                   | Screw terminals             |
| cross-sectional area maximum | 1,50mm <sup>2</sup> / 16AWG |
| Cable entry                  | Membrane grommet            |
| Cable entry minimum          | d = 1 mm                    |
| Cable entry maximum          | d = 13 mm                   |
| Tension relief               | Present (conforms to VDE)   |
| Type of fixing               | Wall mounting               |
| Working temperature minimum  | -30°C                       |
| Working temperature maximum  | +50°C                       |
| Weight with packaging        | 742 g                       |
| Product weight               | 625 g                       |

## Midi / LED/Flash/EVS/Horn 435