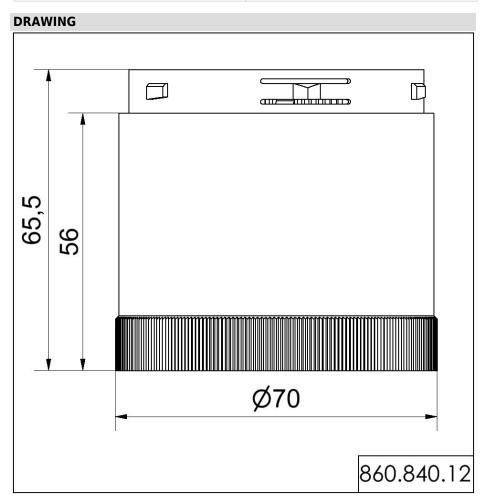

## WIN slave performance KS 70 24VAC/DC BK

Part No.: 860.840.12

| MECHANICAL DATA             |       |
|-----------------------------|-------|
| Height                      | 66 mm |
| Diameter                    | 70 mm |
| Materials                   | PC    |
| Housing colour              | Black |
| Protection category         | IP54  |
| Connection                  | USB   |
| Working temperature minimum | -20°C |
| Working temperature maximum | +50°C |
| Weight with packaging       | 123 g |
| Product weight              | 100 g |