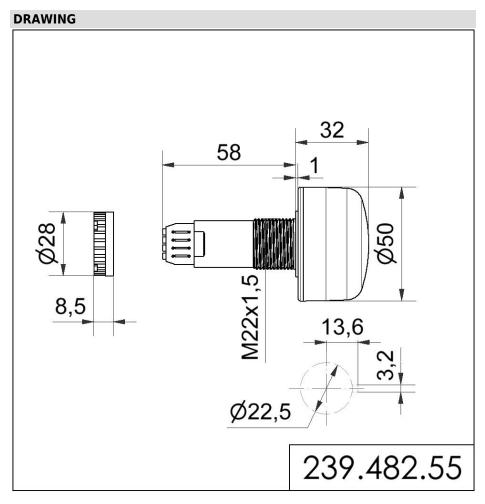

## **LED Beacon EM 24VDC MC**

Part No.: 239.482.55

| MECHANICAL DATA              |                   |
|------------------------------|-------------------|
| Height                       | 90 mm             |
| Diameter                     | 50 mm             |
| Materials                    | PC<br>PC/ABS      |
| Dome colour                  | Tranclucent       |
| Housing colour               | Black             |
| Protection category          | IP65              |
| Connection                   | Push-in terminal  |
| cross-sectional area minimum | 0,09mm² / 28AWG   |
| cross-sectional area maximum | 1,50mm² / 16AWG   |
| Type of fixing               | Built-in mounting |
| Working temperature minimum  | -20°C             |
| Working temperature maximum  | +50°C             |
| Weight with packaging        | 53 g              |
| Product weight               | 37 g              |