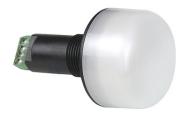

## **LED Beacon EM 24VDC MC**

Part No.: 239.482.55

| MECHANICAL DATA              |                   |
|------------------------------|-------------------|
| Height                       | 90 mm             |
| Diameter                     | 50 mm             |
| Materials                    | PC<br>PC/ABS      |
| Dome colour                  | Tranclucent       |
| Housing colour               | Black             |
| Protection category          | IP65              |
| Connection                   | Push-in terminal  |
| cross-sectional area minimum | 0,09mm² / 28AWG   |
| cross-sectional area maximum | 1,50mm² / 16AWG   |
| Type of fixing               | Built-in mounting |
| Working temperature minimum  | -20°C             |
| Working temperature maximum  | +50°C             |
| Weight with packaging        | 53 g              |
| Product weight               | 37 g              |