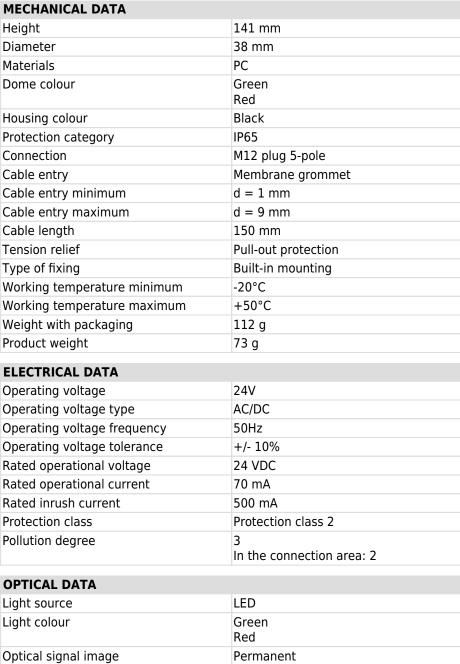

## Completely pre-assembled Signal Towers / KOMPAKT 37 K37 plug EM 24VAC/DC GN/RD



| Part No.: | 698.220.75 |
|-----------|------------|
| Series:   | Kompakt 37 |

## **MECHANICAL DATA**



50,000 h maximum

## **APPROVAL DATA**

Service life optical

| Conforms with CE Yes | ; |
|----------------------|---|
|----------------------|---|

For additional installation and mounting information, refer to the appropriate user guide at www.werma.com. This printed copy is for information only and is subject to alteration.

## Completely pre-assembled Signal Towers / KOMPAKT 37 K37 plug EM 24VAC/DC GN/RD

| Conforms with RoHS directive  | Yes                   |
|-------------------------------|-----------------------|
| WEEE                          | Yes                   |
| Conforms with ATEX-directive  | No                    |
| Conforms with CCC             | No                    |
| Conforms with UL              | cULus                 |
| UL Type Rating                | Ту