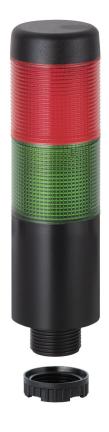

## Completely pre-assembled Signal Towers / KOMPAKT 37 K37 plug EM 24VAC/DC GN/RD

| Part No.: | 698.220.75 |
|-----------|------------|
| Series:   | Kompakt 37 |