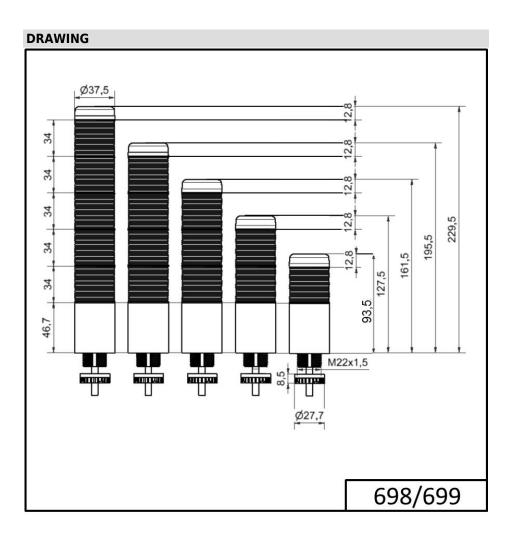

## Completely pre-assembled Signal Towers / KOMPAKT 37 K37 plug EM 24VAC/DC GN/RD

| Part No.: | 698.220.75 |
|-----------|------------|
| Series:   | Kompakt 37 |