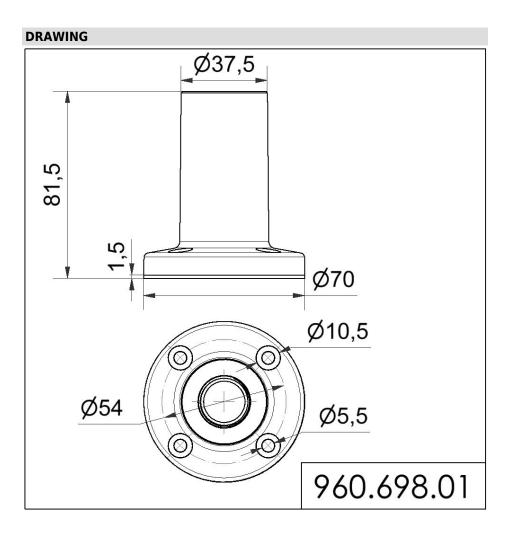

## KOMPAKT 37 / Accessories Base w. integrated tube BK

## Part No.: 960.698.01

| MECHANICAL DATA       |       |  |
|-----------------------|-------|--|
| Height                | 82 mm |  |
| Diameter              | 70 mm |  |
| Materials             | PC    |  |
| Housing colour        | Black |  |
| Weight with packaging | 49 g  |  |
| Product weight        | 49 g  |  |