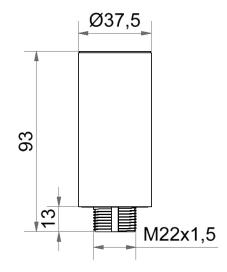

## Extension tube D38mm 93mm long BK

Part No.: 960.698.02

| MECHANICAL DATA       |       |  |
|-----------------------|-------|--|
| Height                | 93 mm |  |
| Diameter              | 38 mm |  |
| Materials             | PC    |  |
| Housing colour        | Black |  |
| Weight with packaging | 39 g  |  |
| Product weight        | 39 g  |  |

## **DRAWING**

For additional installation and mounting information, refer to the appropriate user guide at www.werma.com. This printed copy is for information only and is subject to alteration.