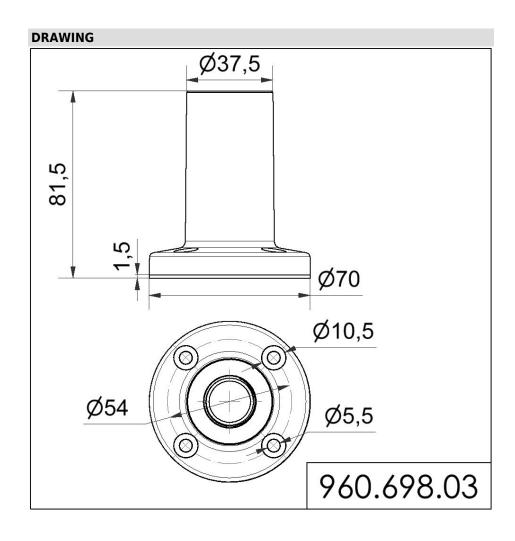

## Base w. integrated tube SR

Part No.: 960.698.03

| MECHANICAL DATA       |        |
|-----------------------|--------|
| Height                | 82 mm  |
| Diameter              | 70 mm  |
| Materials             | PC     |
| Housing colour        | Silver |
| Weight with packaging | 49 g   |
| Product weight        | 49 g   |

## Base w. integrated tube SR

For additional installation and mounting information, refer to the appropriate user guide at www.werma.com. This printed copy is for information only and is subject to alteration.