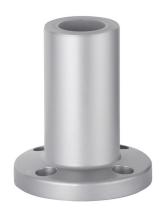

## Base w. integrated tube SR

Part No.: 960.698.03

| MECHANICAL DATA       |        |
|-----------------------|--------|
| Height                | 82 mm  |
| Diameter              | 70 mm  |
| Materials             | PC     |
| Housing colour        | Silver |
| Weight with packaging | 49 g   |
| Product weight        | 49 g   |

## Base w. integrated tube SR

For additional installation and mounting information, refer to the appropriate user guide at www.werma.com. This printed copy is for information only and is subject to alteration.