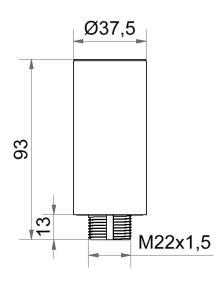

## KOMPAKT 37 / Accessories Extension tube D38mm 93mm long SR

ļ

Part No.: 960.698.04

| MECHANICAL DATA       |        |  |
|-----------------------|--------|--|
| Height                | 93 mm  |  |
| Diameter              | 38 mm  |  |
| Materials             | PC     |  |
| Housing colour        | Silver |  |
| Weight with packaging | 38 g   |  |
| Product weight        | 38 g   |  |

## DRAWING

For additional installation and mounting information, refer to the appropriate user guide at www.werma.com. This printed copy is for information only and is subject to alteration.