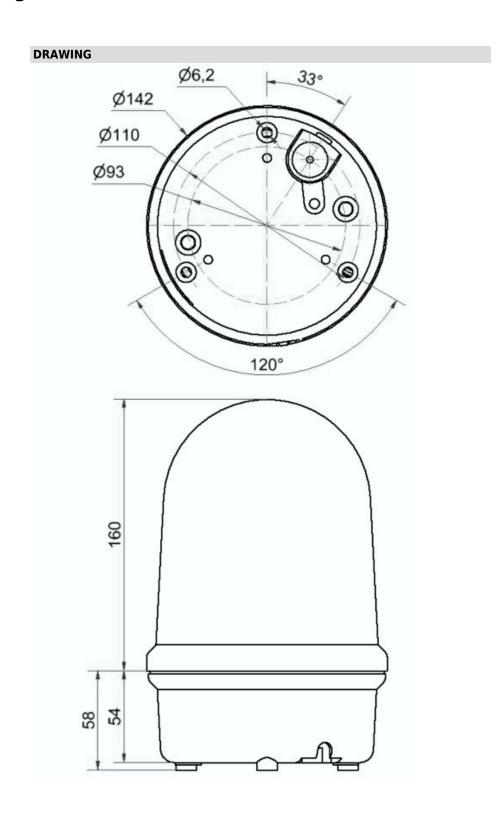

# **LED Obstruction light BM 230VAC RD**

Part No.: 280.480.68

| MECHANICAL DATA              |                             |
|------------------------------|-----------------------------|
| Height                       | 218 mm                      |
| Diameter                     | 142 mm                      |
| Materials                    | PC<br>PC/ABS                |
| Dome colour                  | Clear                       |
| Housing colour               | Black                       |
| Protection category          | IP65                        |
| Connection                   | Screw terminals             |
| cross-sectional area maximum | 2,50mm <sup>2</sup> / 14AWG |
| Cable entry                  | Rubber pinch                |
| Cable entry minimum          | d = 5 mm                    |
| Cable entry maximum          | d = 7 mm                    |
| Type of fixing               | Base mounting               |
| Working temperature minimum  | -30°C                       |
| Working temperature maximum  | +50°C                       |
| Weight with packaging        | 559 g                       |
| Product weight               | 478 g                       |