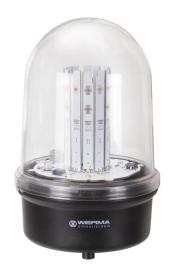

# **LED Obstruction light BM 230VAC RD**

Part No.: 280.480.68

| MECHANICAL DATA              |                             |
|------------------------------|-----------------------------|
| Height                       | 218 mm                      |
| Diameter                     | 142 mm                      |
| Materials                    | PC<br>PC/ABS                |
| Dome colour                  | Clear                       |
| Housing colour               | Black                       |
| Protection category          | IP65                        |
| Connection                   | Screw terminals             |
| cross-sectional area maximum | 2,50mm <sup>2</sup> / 14AWG |
| Cable entry                  | Rubber pinch                |
| Cable entry minimum          | d = 5 mm                    |
| Cable entry maximum          | d = 7 mm                    |
| Type of fixing               | Base mounting               |
| Working temperature minimum  | -30°C                       |
| Working temperature maximum  | +50°C                       |
| Weight with packaging        | 559 g                       |
| Product weight               | 478 g                       |

| OPTICAL DATA         |                  |
|----------------------|------------------|
| Light source         | LED              |
| Light colour         | Red              |
| Optical signal image | Permanent        |
| Intensity            | >32cd            |
| Service life optical | 50,000 h maximum |