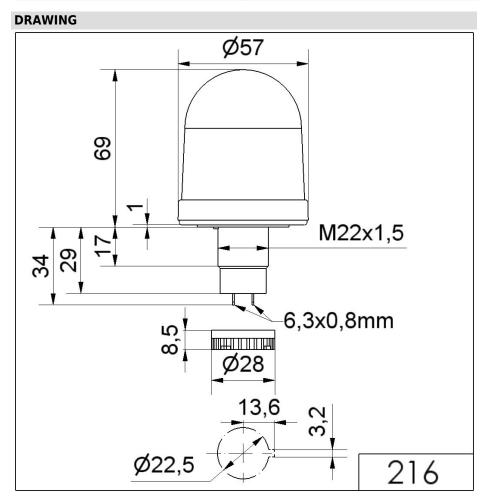

## Permanent Beacon EM 12-48VAC/DC RD

| MECHANICAL DATA             |                   |
|-----------------------------|-------------------|
| Height                      | 103 mm            |
| Diameter                    | 57 mm             |
| Materials                   | PA-GF<br>PC       |
| Dome colour                 | Red               |
| Housing colour              | Black             |
| Protection category         | IP65              |
| Connection                  | Flat plug         |
| Type of fixing              | Built-in mounting |
| Working temperature minimum | -20°C             |
| Working temperature maximum | +50°C             |
| Weight with packaging       | 67 g              |
| Product weight              | 45 g              |