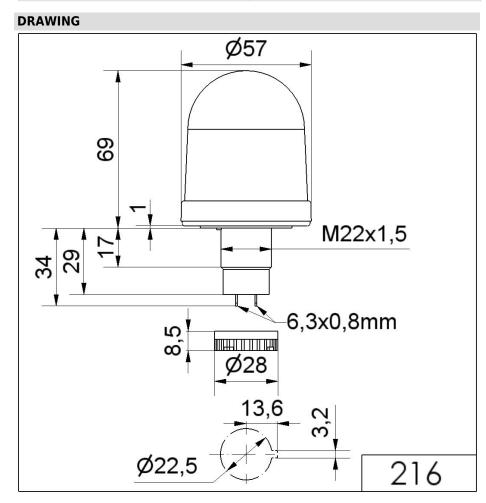

## Permanent Beacon EM 12-48VAC/DC YE

Part No.: 216.300.00

| MECHANICAL DATA             |                   |
|-----------------------------|-------------------|
| Height                      | 103 mm            |
| Diameter                    | 57 mm             |
| Materials                   | PA-GF<br>PC       |
| Dome colour                 | Yellow            |
| Housing colour              | Black             |
| Protection category         | IP65              |
| Connection                  | Flat plug         |
| Type of fixing              | Built-in mounting |
| Working temperature minimum | -20°C             |
| Working temperature maximum | +50°C             |
| Weight with packaging       | 67 g              |
| Product weight              | 45 g              |