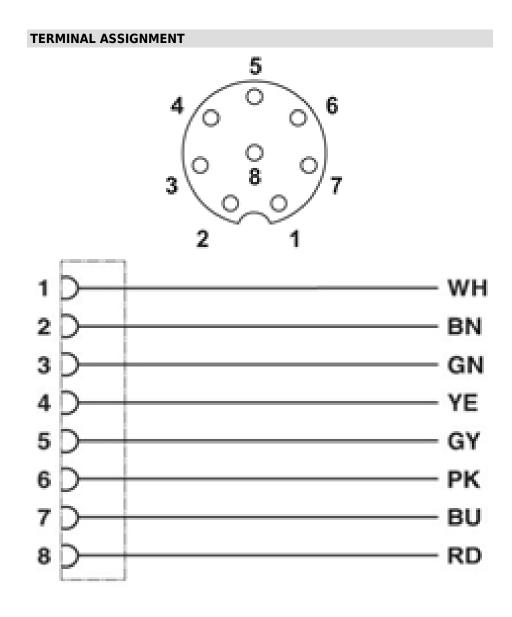

# 5m cable with M12 socket

Part No.: 960.000.47

| MECHANICAL DATA              |                             |  |
|------------------------------|-----------------------------|--|
| Length                       | 5000 mm                     |  |
| Diameter                     | 6 mm                        |  |
| Connection                   | M12 socket 8-pole           |  |
| cross-sectional area maximum | 0,25mm <sup>2</sup> / 24AWG |  |
| Weight with packaging        | 243 g                       |  |
| Product weight               | 243 g                       |  |