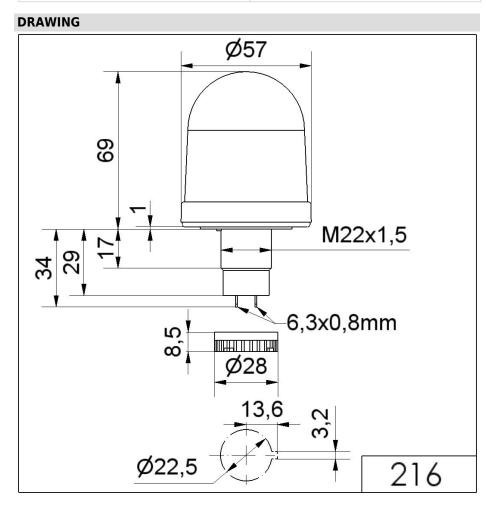

orms with UL              | cULus                 |
| UL Type Rating                | Type 12               |
| Conforms with FCC             | No                    |
| Conforms with IC              | No                    |
| EAC certificate available     | Yes                   |
| Conforms with UKCA (Importer) | Yes (WERMA (UK) Ltd.) |

For additional installation and mounting information, refer to the appropriate user guide at www.werma.com. This printed copy is for information only and is subject to alteration.



Mini installation beacon / Permanent Light 216

## Permanent Beacon EM 12-48VAC/DC CL

| Conforms with AS-I    | No |
|-----------------------|----|
| ICAO Certification    | No |
| Conforms with DNV     | No |
| Conforms with RoHS CN | No |
| Conforms with VdS     | No |



For additional installation and mounting information, refer to the appropriate user guide at www.werma.com. This printed copy is for information only and is subject to alteration.