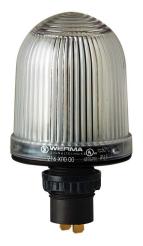

## Mini installation beacon / Permanent Light 216

## Permanent Beacon EM 12-48VAC/DC CL

| MECHANICAL DATA             |                   |
|-----------------------------|-------------------|
| Height                      | 103 mm            |
| Diameter                    | 57 mm             |
| Materials                   | PA-GF<br>PC       |
| Dome colour                 | Clear             |
| Housing colour              | Black             |
| Protection category         | IP65              |
| Connection                  | Flat plug         |
| Type of fixing              | Built-in mounting |
| Working temperature minimum | -20°C             |
| Working temperature maximum | +50°C             |
| Weight with packaging       | 67 g              |
| Product weight              | 45 g              |