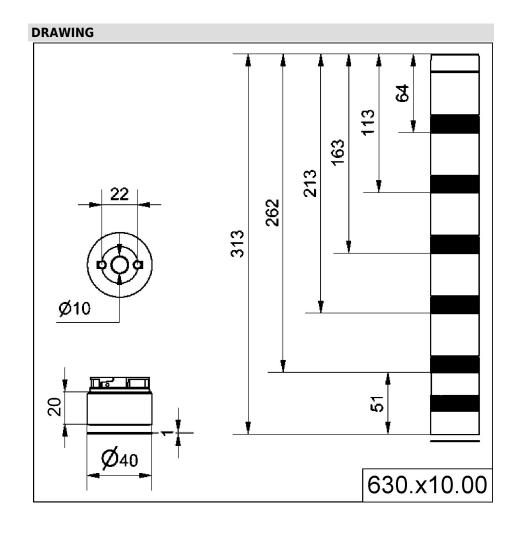

## Adapter for base mount. BWM BK

| Part No.: | 630.810.00   |
|-----------|--------------|
| Series:   | KombiSIGN 40 |

| MECHANICAL DATA             |                                |  |
|-----------------------------|--------------------------------|--|
| Height                      | 30 mm                          |  |
| Diameter                    | 40 mm                          |  |
| Materials                   | PC                             |  |
| Housing colour              | Black                          |  |
| Protection category         | IP66<br>IP69K                  |  |
| Cable entry                 | Through hole                   |  |
| Cable entry maximum         | d = 9 mm                       |  |
| Type of fixing              | Base mounting<br>Wall mounting |  |
| Working temperature minimum | -30°C                          |  |
| Working temperature maximum | +60°C                          |  |
| Weight with packaging       | 20 g                           |  |
| Product weight              | 20 g                           |  |