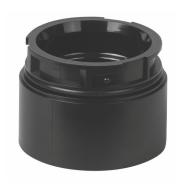

## Adapter for base mount. BWM BK

| Part No.: | 630.810.00   |
|-----------|--------------|
| Series:   | KombiSIGN 40 |

| MECHANICAL DATA             |                                |  |
|-----------------------------|--------------------------------|--|
| Height                      | 30 mm                          |  |
| Diameter                    | 40 mm                          |  |
| Materials                   | PC                             |  |
| Housing colour              | Black                          |  |
| Protection category         | IP66<br>IP69K                  |  |
| Cable entry                 | Through hole                   |  |
| Cable entry maximum         | d = 9 mm                       |  |
| Type of fixing              | Base mounting<br>Wall mounting |  |
| Working temperature minimum | -30°C                          |  |
| Working temperature maximum | +60°C                          |  |
| Weight with packaging       | 20 g                           |  |
| Product weight              | 20 g                           |  |