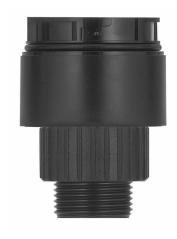

## Adapter for single hole mount. EM BK

| Part No.: | 630.820.00   |
|-----------|--------------|
| Series:   | KombiSIGN 40 |

| MECHANICAL DATA             |                   |  |
|-----------------------------|-------------------|--|
| Height                      | 54 mm             |  |
| Diameter                    | 40 mm             |  |
| Materials                   | PC                |  |
| Housing colour              | Black             |  |
| Protection category         | IP66<br>IP69K     |  |
| Cable entry                 | Through hole      |  |
| Cable entry maximum         | d = 9 mm          |  |
| Type of fixing              | Built-in mounting |  |
| Working temperature minimum | -30°C             |  |
| Working temperature maximum | +60°C             |  |
| Weight with packaging       | 31 g              |  |
| Product weight              | 31 g              |  |

## Adapter for single hole mount. EM BK

For additional installation and mounting information, refer to the appropriate user guide at www.werma.com. This printed copy is for information only and is subject to alteration.