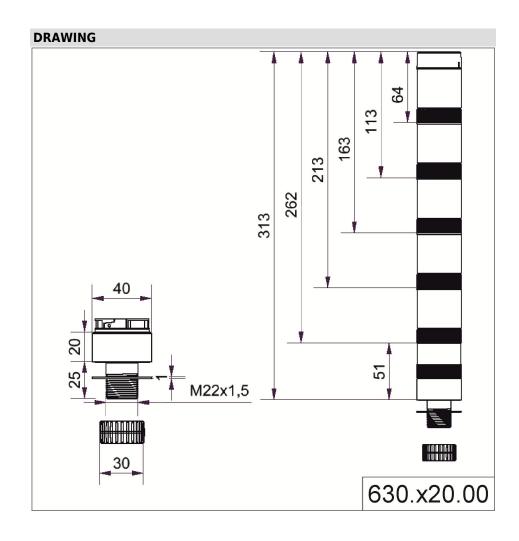

## Adapter for single hole mount. EM BK

| Part No.: | 630.820.00   |
|-----------|--------------|
| Series:   | KombiSIGN 40 |

| MECHANICAL DATA             |                   |  |
|-----------------------------|-------------------|--|
| Height                      | 54 mm             |  |
| Diameter                    | 40 mm             |  |
| Materials                   | PC                |  |
| Housing colour              | Black             |  |
| Protection category         | IP66<br>IP69K     |  |
| Cable entry                 | Through hole      |  |
| Cable entry maximum         | d = 9 mm          |  |
| Type of fixing              | Built-in mounting |  |
| Working temperature minimum | -30°C             |  |
| Working temperature maximum | +60°C             |  |
| Weight with packaging       | 31 g              |  |
| Product weight              | 31 g              |  |