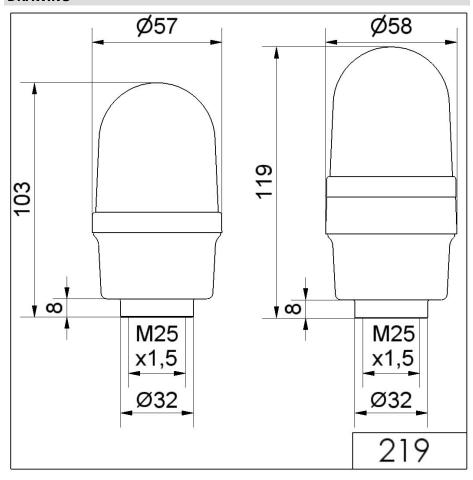

## **DRAWING**

For additional installation and mounting information, refer to the appropriate user guide at www.werma.com. This printed copy is for information only and is subject to alteration.

## LED Perm. Beacon RM 24VAC/DC RD

| MECHANICAL DATA              |                             |
|------------------------------|-----------------------------|
| Height                       | 119 mm                      |
| Diameter                     | 58 mm                       |
| Materials                    | PA-GF<br>PC                 |
| Dome colour                  | Red                         |
| Housing colour               | Black                       |
| Protection category          | IP65                        |
| Connection                   | Spring-type terminal        |
| cross-sectional area maximum | 2,50mm <sup>2</sup> / 14AWG |
| Cable entry                  | Through hole                |
| Cable entry maximum          | d = 10 mm                   |
| Type of fixing               | Tube mounting               |
| Working temperature minimum  | -20°C                       |
| Working temperature maximum  | +50°C                       |
| Weight with packaging        | 114 g                       |
| Product weight               | 84 g                        |