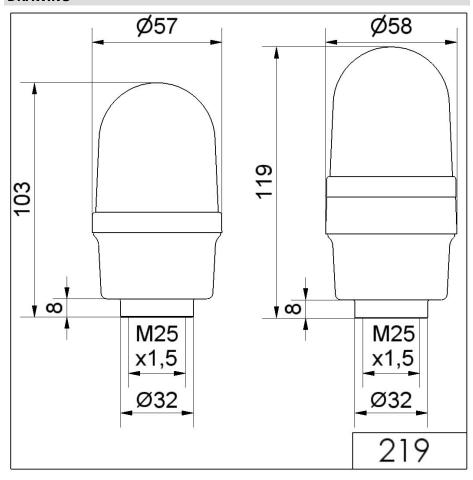

## **DRAWING**

For additional installation and mounting information, refer to the appropriate user guide at www.werma.com. This printed copy is for information only and is subject to alteration.

## LED Perm. Beacon RM 24VAC/DC GN

| MECHANICAL DATA              |                             |
|------------------------------|-----------------------------|
| Height                       | 119 mm                      |
| Diameter                     | 58 mm                       |
| Materials                    | PA-GF<br>PC                 |
| Dome colour                  | Green                       |
| Housing colour               | Black                       |
| Protection category          | IP65                        |
| Connection                   | Spring-type terminal        |
| cross-sectional area maximum | 2,50mm <sup>2</sup> / 14AWG |
| Cable entry                  | Through hole                |
| Cable entry maximum          | d = 10 mm                   |
| Type of fixing               | Tube mounting               |
| Working temperature minimum  | -20°C                       |
| Working temperature maximum  | +50°C                       |
| Weight with packaging        | 114 g                       |
| Product weight               | 84 g                        |