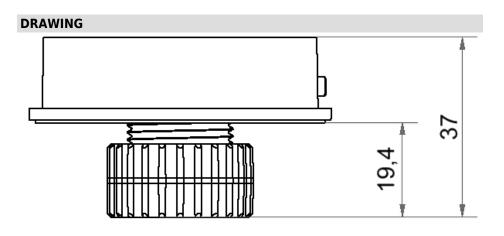

## EvoSIGNAL / EvoSIGNAL Accessories Mini Adapter Installation mount M22 GY

| Part No.: 260.                | 700.03 |                                |
|-------------------------------|--------|--------------------------------|
| Series: EvoS                  | IGNAL  | c U us                         |
| MECHANICAL D                  | АТА    |                                |
| Height                        |        | 33 mm                          |
| Diameter                      |        | 62 mm                          |
| Materials                     |        | PC/ABS                         |
| Housing colour                |        | Grey                           |
| Protection category           |        | IP66                           |
| Cable entry                   |        | Through hole                   |
| Cable entry maximum           |        | d = 12 mm                      |
| Type of fixing                |        | Built-in mounting              |
| Working temperature minimum   |        | -30°C                          |
| Working temperature maximum   |        | +60°C                          |
| Weight with packaging         |        | 25 g                           |
| Product weight                |        | 25 g                           |
| ELECTRICAL DA                 | Тл     |                                |
| Pollution degree              |        | 3                              |
| Foliation degree              |        | In the connection area: 2      |
|                               |        |                                |
| APPROVAL DAT                  |        |                                |
| Conforms with CE              |        | No                             |
| Conforms with RoHS directive  |        | Fulfills substance restriction |
| WEEE                          |        | No                             |
| Conforms with ATEX-directive  |        | No                             |
| Conforms with CCC             |        | No                             |
| Conforms with UL              |        | cULus                          |
| UL Type Rating                |        | Туре 12                        |
| Conforms with FCC             |        | No                             |
| Conforms with IC              |        | No                             |
| EAC certificate available     |        | Yes                            |
| Conforms with UKCA (Importer) |        | No                             |
| Conforms with AS-I            |        | No                             |
| ICAO Certification            |        | No                             |
| Conforms with DNV             |        | No                             |
| Conforms with RoHS CN         |        | No                             |
| Conforms with VdS             |        | No                             |
|                               |        |                                |