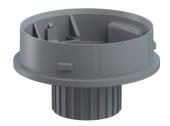

## EvoSIGNAL / EvoSIGNAL Accessories Mini Adapter Installation mount M22 GY

| Part No.: 260.                | 700.03 |                                |
|-------------------------------|--------|--------------------------------|
| Series: EvoS                  | IGNAL  | c U us                         |
| MECHANICAL D                  | АТА    |                                |
| Height                        |        | 33 mm                          |
| Diameter                      |        | 62 mm                          |
| Materials                     |        | PC/ABS                         |
| Housing colour                |        | Grey                           |
| Protection category           |        | IP66                           |
| Cable entry                   |        | Through hole                   |
| Cable entry maximum           |        | d = 12 mm                      |
| Type of fixing                |        | Built-in mounting              |
| Working temperature minimum   |        | -30°C                          |
| Working temperature maximum   |        | +60°C                          |
| Weight with packaging         |        | 25 g                           |
| Product weight                |        | 25 g                           |
| ELECTRICAL DA                 | Тл     |                                |
| Pollution degree              |        | 3                              |
| Foliation degree              |        | In the connection area: 2      |
|                               |        |                                |
| APPROVAL DAT                  |        |                                |
| Conforms with CE              |        | No                             |
| Conforms with RoHS directive  |        | Fulfills substance restriction |
| WEEE                          |        | No                             |
| Conforms with ATEX-directive  |        | No                             |
| Conforms with CCC             |        | No                             |
| Conforms with UL              |        | cULus                          |
| UL Type Rating                |        | Туре 12                        |
| Conforms with FCC             |        | No                             |
| Conforms with IC              |        | No                             |
| EAC certificate available     |        | Yes                            |
| Conforms with UKCA (Importer) |        | No                             |
| Conforms with AS-I            |        | No                             |
| ICAO Certification            |        | No                             |
| Conforms with DNV             |        | No                             |
| Conforms with RoHS CN         |        | No                             |
| Conforms with VdS             |        | No                             |
|                               |        |                                |