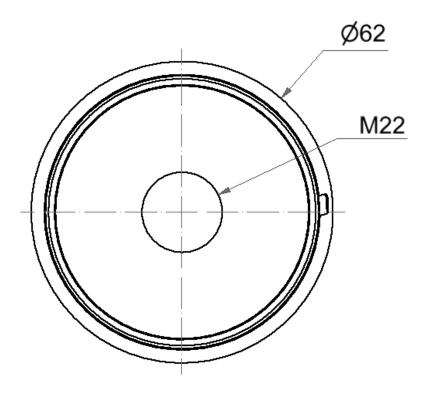

## EvoSIGNAL / EvoSIGNAL Accessories Mini Adapter Installation mount M22 GY

| Part No.: 260.                | 700.03 |                                |
|-------------------------------|--------|--------------------------------|
| Series: EvoS                  | IGNAL  | c U us                         |
| MECHANICAL D                  | АТА    |                                |
| Height                        |        | 33 mm                          |
| Diameter                      |        | 62 mm                          |
| Materials                     |        | PC/ABS                         |
| Housing colour                |        | Grey                           |
| Protection category           |        | IP66                           |
| Cable entry                   |        | Through hole                   |
| Cable entry maximum           |        | d = 12 mm                      |
| Type of fixing                |        | Built-in mounting              |
| Working temperature minimum   |        | -30°C                          |
| Working temperature maximum   |        | +60°C                          |
| Weight with packaging         |        | 25 g                           |
| Product weight                |        | 25 g                           |
| ELECTRICAL DA                 | Тл     |                                |
| Pollution degree              |        | 3                              |
| Foliation degree              |        | In the connection area: 2      |
|                               |        |                                |
| APPROVAL DAT                  |        |                                |
| Conforms with CE              |        | No                             |
| Conforms with RoHS directive  |        | Fulfills substance restriction |
| WEEE                          |        | No                             |
| Conforms with ATEX-directive  |        | No                             |
| Conforms with CCC             |        | No                             |
| Conforms with UL              |        | cULus                          |
| UL Type Rating                |        | Туре 12                        |
| Conforms with FCC             |        | No                             |
| Conforms with IC              |        | No                             |
| EAC certificate available     |        | Yes                            |
| Conforms with UKCA (Importer) |        | No                             |
| Conforms with AS-I            |        | No                             |
| ICAO Certification            |        | No                             |
| Conforms with DNV             |        | No                             |
| Conforms with RoHS CN         |        | No                             |
| Conforms with VdS             |        | No                             |
|                               |        |                                |