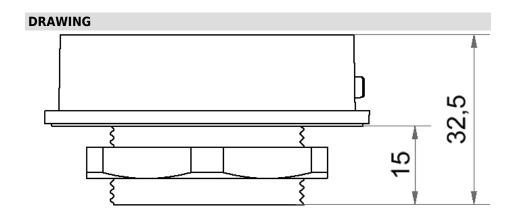

## Mini Adapter Installation mount PG29 GY

| Part No.: | 260.700.04       |
|-----------|------------------|
| Series:   | <b>EvoSIGNAL</b> |

| MECHANICAL DATA             |                   |  |
|-----------------------------|-------------------|--|
| Height                      | 33 mm             |  |
| Diameter                    | 62 mm             |  |
| Materials                   | PC/ABS            |  |
| Housing colour              | Grey              |  |
| Protection category         | IP66              |  |
| Cable entry                 | Through hole      |  |
| Cable entry maximum         | d = 12 mm         |  |
| Type of fixing              | Built-in mounting |  |
| Working temperature minimum | -30°C             |  |
| Working temperature maximum | +60°C             |  |
| Weight with packaging       | 32 g              |  |
| Product weight              | 28 g              |  |