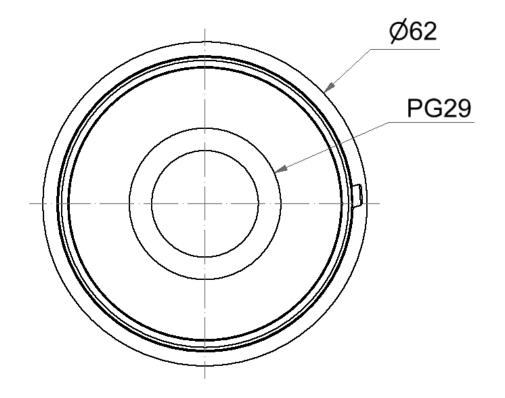

## Mini Adapter Installation mount PG29 GY

| Part No.: | 260.700.04       |
|-----------|------------------|
| Series:   | <b>EvoSIGNAL</b> |

| MECHANICAL DATA             |                   |  |
|-----------------------------|-------------------|--|
| Height                      | 33 mm             |  |
| Diameter                    | 62 mm             |  |
| Materials                   | PC/ABS            |  |
| Housing colour              | Grey              |  |
| Protection category         | IP66              |  |
| Cable entry                 | Through hole      |  |
| Cable entry maximum         | d = 12 mm         |  |
| Type of fixing              | Built-in mounting |  |
| Working temperature minimum | -30°C             |  |
| Working temperature maximum | +60°C             |  |
| Weight with packaging       | 32 g              |  |
| Product weight              | 28 g              |  |