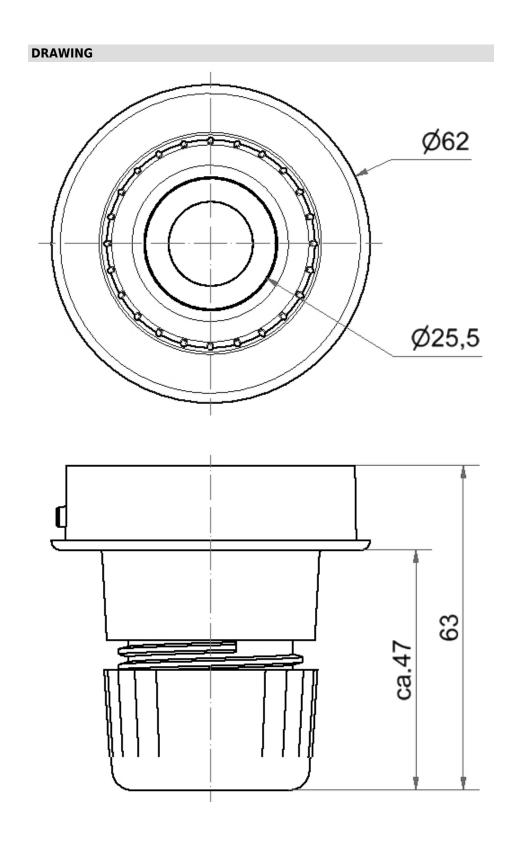

## **Mini Tube Adaptor GY**

Part No.: 260.700.05 Series: EvoSIGNAL

| MECHANICAL DATA             |               |
|-----------------------------|---------------|
| Height                      | 60 mm         |
| Diameter                    | 62 mm         |
| Materials                   | PC/ABS        |
| Housing colour              | Grey          |
| Protection category         | IP66          |
| Cable entry                 | Through hole  |
| Cable entry maximum         | d = 12 mm     |
| Type of fixing              | Tube mounting |
| Working temperature minimum | -30°C         |
| Working temperature maximum | +60°C         |
| Weight with packaging       | 44 g          |
| Product weight              | 40 g          |