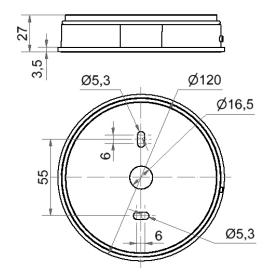

#### **DRAWING**

For additional installation and mounting information, refer to the appropriate user guide at www.werma.com. This printed copy is for information only and is subject to alteration.

# **Maxi Adapter Floor Mount GY**

Part No.: 262.700.01
Series: EvoSIGNAL

| MECHANICAL DATA             |               |
|-----------------------------|---------------|
| Height                      | 27 mm         |
| Diameter                    | 120 mm        |
| Materials                   | PC/ABS        |
| Housing colour              | Grey          |
| Protection category         | IP66          |
| Cable entry                 | Through hole  |
| Cable entry maximum         | d = 9 mm      |
| Type of fixing              | Base mounting |
| Working temperature minimum | -30°C         |
| Working temperature maximum | +60°C         |
| Weight with packaging       | 96 g          |
| Product weight              | 96 g          |