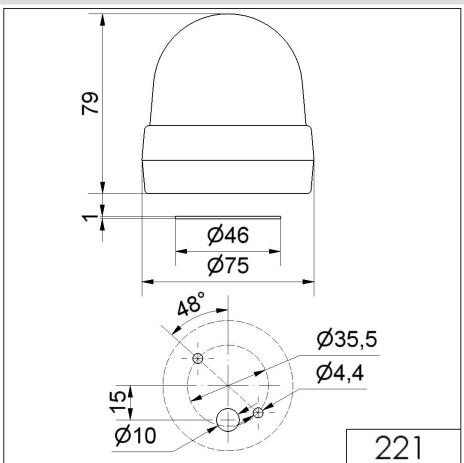

## MECHANICAL DATA

| MECHANICAL DATA              |                           |
|------------------------------|---------------------------|
| Height                       | 79 mm                     |
| Diameter                     | 75 mm                     |
| Materials                    | PA-GF                     |
|                              | PC                        |
| Domo colour                  | PC/ABS                    |
| Dome colour                  | Red                       |
| Housing colour               | Black                     |
| Protection category          | IP65                      |
| Connection                   | Spring-type terminal      |
| cross-sectional area maximum | 2,50mm² / 14AWG           |
| Cable entry                  | Through hole              |
| Cable entry maximum          | d = 10  mm                |
| Tension relief               | Present (conforms to VDE) |
| Type of fixing               | Base mounting             |
| Working temperature minimum  | -20°C                     |
| Working temperature maximum  | +50°C                     |
| Weight with packaging        | 133 g                     |
| Product weight               | 107 g                     |
| ELECTRICAL DATA              |                           |
| Operating voltage            | 24V                       |
| Operating voltage type       | AC/DC                     |
| Operating voltage frequency  | 50Hz                      |
| Operating voltage tolerance  | +/- 10%                   |
| Rated operational voltage    | 24 VDC                    |
| Rated operational current    | 45 mA                     |
| Rated inrush current         | 500 mA                    |
| Protection class             | Protection class 2        |
| Pollution degree             | 3                         |
| OPTICAL DATA                 |                           |
| Light source                 | LED                       |
| Light colour                 | Red                       |
| Optical signal image         | Permanent                 |
| Service life optical         | 100,000 h maximum         |
| APPROVAL DATA                |                           |
| Conforms with CE             | Yes                       |
| Conforms with RoHS directive | Yes                       |
| WEEE                         | Yes                       |
|                              |                           |

## DRAWING

For additional installation and mounting information, refer to the appropriate user guide at www.werma.com. This printed copy is for information only and is subject to alteration.