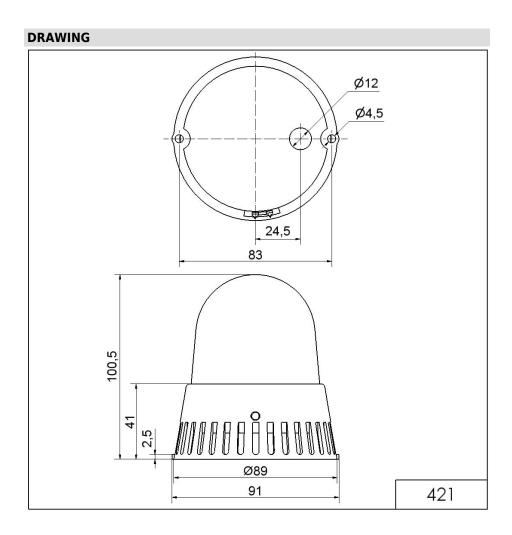

### MECHANICAL DATA

| MECHANICAL DATA              |                           |  |
|------------------------------|---------------------------|--|
| Width                        | 91 mm                     |  |
| Height                       | 101 mm                    |  |
| Diameter                     | 89 mm                     |  |
| Materials                    | PC                        |  |
| Dome colour                  | Red                       |  |
| Housing colour               | Black                     |  |
| Protection category          | IP65                      |  |
| Connection                   | Screw terminals           |  |
| cross-sectional area maximum | 1,50mm² / 16AWG           |  |
| Cable entry                  | Membrane grommet          |  |
| Cable entry minimum          | d = 1 mm                  |  |
| Cable entry maximum          | d = 9 mm                  |  |
| Tension relief               | Pull-out protection       |  |
| Type of fixing               | Base mounting             |  |
| Working temperature minimum  | -20°C                     |  |
| Working temperature maximum  | +50°C                     |  |
| Weight with packaging        | 150 g                     |  |
| Product weight               | 115 g                     |  |
| ELECTRICAL DATA              |                           |  |
| Operating voltage            | 24V                       |  |
| Operating voltage type       | AC/DC                     |  |
| Operating voltage frequency  | 50Hz                      |  |
| Operating voltage tolerance  | +/- 10%                   |  |
| Rated operational voltage    | 24 VDC                    |  |
| Rated operational current    | 120 mA                    |  |
| Rated inrush current         | 120 mA                    |  |
| Protection class             | Protection class 2        |  |
| Pollution degree             | 3                         |  |
| OPTICAL DATA                 |                           |  |
| Light source                 | Xenon                     |  |
| Light colour                 | Red                       |  |
| Optical signal image         | Flash                     |  |
| Flash frequency              | 1 Hz                      |  |
| Flash output                 | 1 J                       |  |
| Service life optical         | 4 million flashes minimum |  |