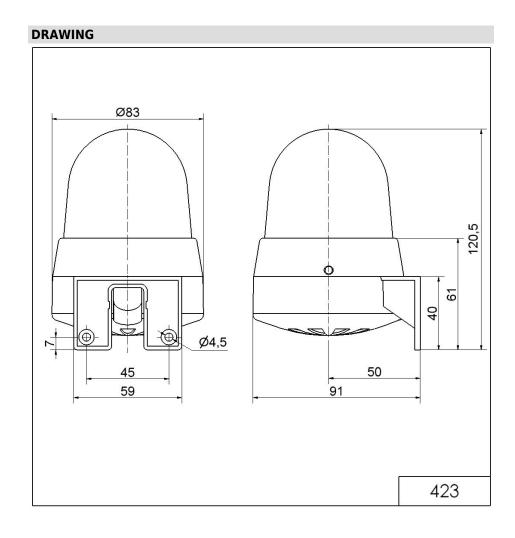

## **Buzzer/Flash WM Contin/pulse 230VAC RD**

Part No.: 423.110.68

| MECHANICAL DATA              |                             |
|------------------------------|-----------------------------|
| Height                       | 121 mm                      |
| Diameter                     | 83 mm                       |
| Materials                    | PC                          |
| Dome colour                  | Red                         |
| Housing colour               | Grey                        |
| Protection category          | IP65                        |
| Connection                   | Screw terminals             |
| cross-sectional area maximum | 1,50mm <sup>2</sup> / 16AWG |
| Cable entry                  | Membrane grommet            |
| Cable entry minimum          | d = 1 mm                    |
| Cable entry maximum          | d = 9 mm                    |
| Tension relief               | Pull-out protection         |
| Type of fixing               | Wall mounting               |
| Working temperature minimum  | -20°C                       |
| Working temperature maximum  | +50°C                       |
| Weight with packaging        | 174 g                       |
| Product weight               | 142 g                       |