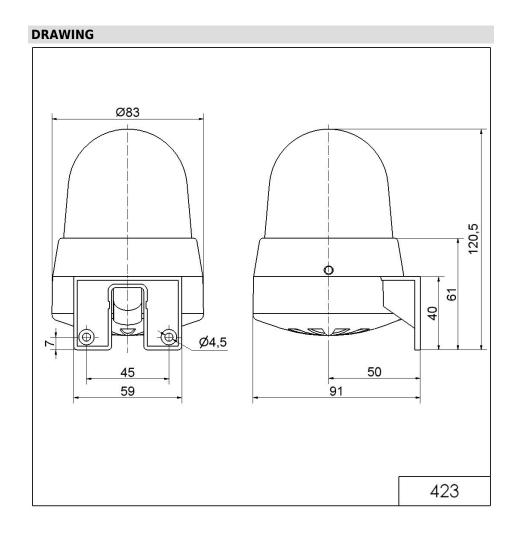

## Buzzer/Flash WM Contin/pulse 24VAC/DC RD

Part No.: 423.110.75

| MECHANICAL DATA              |                             |
|------------------------------|-----------------------------|
| Height                       | 121 mm                      |
| Diameter                     | 83 mm                       |
| Materials                    | PC                          |
| Dome colour                  | Red                         |
| Housing colour               | Grey                        |
| Protection category          | IP65                        |
| Connection                   | Screw terminals             |
| cross-sectional area maximum | 1,50mm <sup>2</sup> / 16AWG |
| Cable entry                  | Membrane grommet            |
| Cable entry minimum          | d = 1 mm                    |
| Cable entry maximum          | d = 9 mm                    |
| Tension relief               | Pull-out protection         |
| Type of fixing               | Wall mounting               |
| Working temperature minimum  | -20°C                       |
| Working temperature maximum  | +50°C                       |
| Weight with packaging        | 173 g                       |
| Product weight               | 142 g                       |