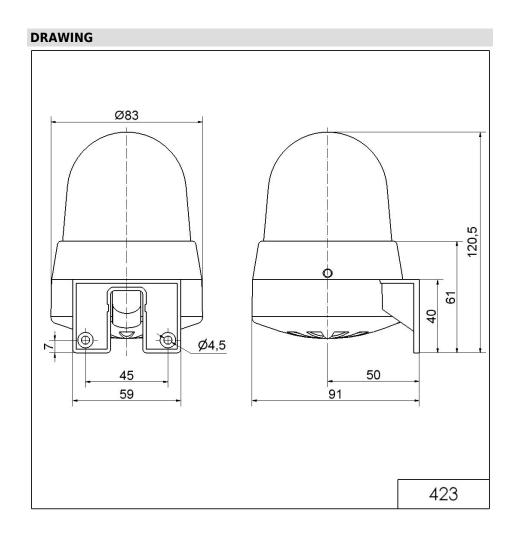

# Flash/Sounder WM 8 tne 24VAC/DC YE

Part No.: 423.320.75

| MECHANICAL DATA              |                             |
|------------------------------|-----------------------------|
| Height                       | 121 mm                      |
| Diameter                     | 83 mm                       |
| Materials                    | PC                          |
| Dome colour                  | Yellow                      |
| Housing colour               | Grey                        |
| Protection category          | IP65                        |
| Connection                   | Screw terminals             |
| cross-sectional area maximum | 1,50mm <sup>2</sup> / 16AWG |
| Cable entry                  | Membrane grommet            |
| Cable entry minimum          | d = 1 mm                    |
| Cable entry maximum          | d = 9 mm                    |
| Tension relief               | Pull-out protection         |
| Type of fixing               | Wall mounting               |
| Working temperature minimum  | -20°C                       |
| Working temperature maximum  | +50°C                       |
| Weight with packaging        | 179 g                       |
| Product weight               | 147 g                       |