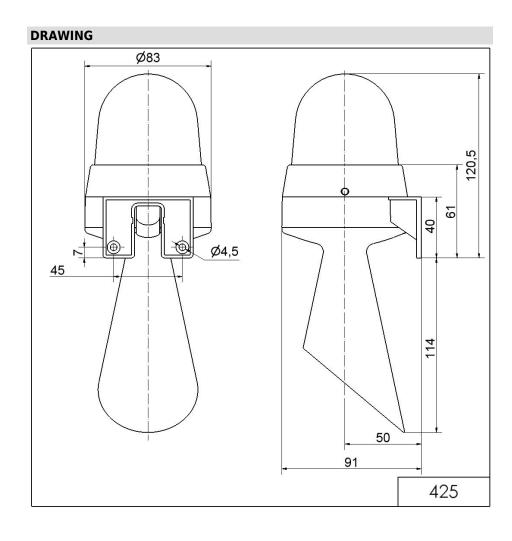

## Horn/Flash Comb. WM Contin. tone 24VAC/D

Part No.: 425.120.75

| MECHANICAL DATA              |                             |
|------------------------------|-----------------------------|
| Height                       | 235 mm                      |
| Diameter                     | 83 mm                       |
| Materials                    | PC                          |
| Dome colour                  | Red                         |
| Housing colour               | Grey                        |
| Protection category          | IP65                        |
| Connection                   | Screw terminals             |
| cross-sectional area maximum | 1,50mm <sup>2</sup> / 16AWG |
| Cable entry                  | Membrane grommet            |
| Cable entry minimum          | d = 1 mm                    |
| Cable entry maximum          | d = 9 mm                    |
| Tension relief               | Pull-out protection         |
| Type of fixing               | Wall mounting               |
| Working temperature minimum  | -20°C                       |
| Working temperature maximum  | +50°C                       |
| Weight with packaging        | 237 g                       |
| Product weight               | 183 g                       |