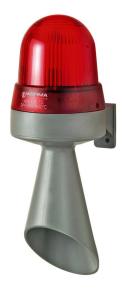

Mini / Flash/Horn 425

## Horn/Flash Comb. WM Contin. tone 24VAC/D

Part No.: 425.120.75

| MECHANICAL DATA              |                             |
|------------------------------|-----------------------------|
| Height                       | 235 mm                      |
| Diameter                     | 83 mm                       |
| Materials                    | PC                          |
| Dome colour                  | Red                         |
| Housing colour               | Grey                        |
| Protection category          | IP65                        |
| Connection                   | Screw terminals             |
| cross-sectional area maximum | 1,50mm <sup>2</sup> / 16AWG |
| Cable entry                  | Membrane grommet            |
| Cable entry minimum          | d = 1 mm                    |
| Cable entry maximum          | d = 9 mm                    |
| Tension relief               | Pull-out protection         |
| Type of fixing               | Wall mounting               |
| Working temperature minimum  | -20°C                       |
| Working temperature maximum  | +50°C                       |
| Weight with packaging        | 237 g                       |
| Product weight               | 183 g                       |