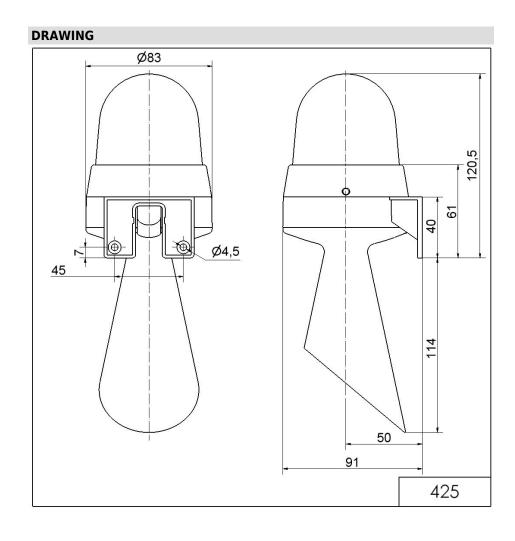

## Horn/Flash Comb. WM Contin. tone 24VAC/D

Part No.: 425.320.75

| MECHANICAL DATA              |                             |
|------------------------------|-----------------------------|
| Height                       | 235 mm                      |
| Diameter                     | 83 mm                       |
| Materials                    | PC                          |
| Dome colour                  | Yellow                      |
| Housing colour               | Grey                        |
| Protection category          | IP65                        |
| Connection                   | Screw terminals             |
| cross-sectional area maximum | 1,50mm <sup>2</sup> / 16AWG |
| Cable entry                  | Membrane grommet            |
| Cable entry minimum          | d = 1 mm                    |
| Cable entry maximum          | d = 9 mm                    |
| Tension relief               | Pull-out protection         |
| Type of fixing               | Wall mounting               |
| Working temperature minimum  | -20°C                       |
| Working temperature maximum  | +50°C                       |
| Weight with packaging        | 238 g                       |
| Product weight               | 185 g                       |