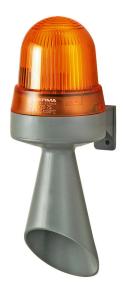

## Horn/Flash Comb. WM Contin. tone 24VAC/D

Part No.: 425.320.75

| MECHANICAL DATA              |                             |
|------------------------------|-----------------------------|
| Height                       | 235 mm                      |
| Diameter                     | 83 mm                       |
| Materials                    | PC                          |
| Dome colour                  | Yellow                      |
| Housing colour               | Grey                        |
| Protection category          | IP65                        |
| Connection                   | Screw terminals             |
| cross-sectional area maximum | 1,50mm <sup>2</sup> / 16AWG |
| Cable entry                  | Membrane grommet            |
| Cable entry minimum          | d = 1 mm                    |
| Cable entry maximum          | d = 9 mm                    |
| Tension relief               | Pull-out protection         |
| Type of fixing               | Wall mounting               |
| Working temperature minimum  | -20°C                       |
| Working temperature maximum  | +50°C                       |
| Weight with packaging        | 238 g                       |
| Product weight               | 185 g                       |