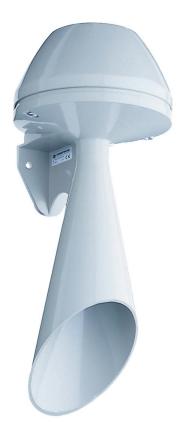

## Midi Horns and Sirens / Signal Horn 570 Signal horn WM Contin. tone 230VAC GY

!

Part No.: 570.052.68