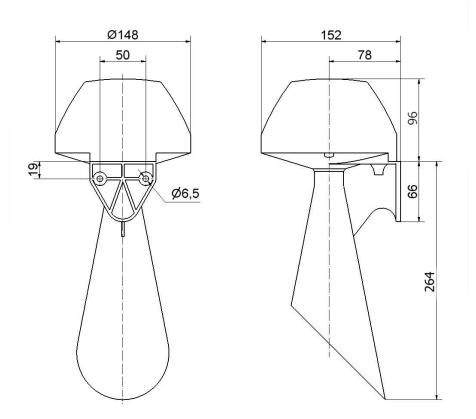

## DRAWING

For additional installation and mounting information, refer to the appropriate user guide at www.werma.com. This printed copy is for information only and is subject to alteration.

## **MECHANICAL DATA**

| MECHANICAL DATA              |                          |
|------------------------------|--------------------------|
| Length                       | 152 mm                   |
| Height                       | 360 mm                   |
| Diameter                     | 148 mm                   |
| Materials                    | PC/ABS                   |
| Housing colour               | Grey                     |
| Protection category          | IP55                     |
| Connection                   | Screw terminals          |
| cross-sectional area maximum | 2,50mm² / 14AWG          |
| Cable entry                  | Through hole             |
| Cable entry maximum          | d = 10 mm                |
| Type of fixing               | Wall mounting            |
| Working temperature minimum  | -20°C                    |
| Working temperature maximum  | +60°C                    |
| Weight with packaging        | 1072 g                   |
| Product weight               | 946 g                    |
| ELECTRICAL DATA              |                          |
| Operating voltage            | 230V                     |
| Operating voltage type       | AC                       |
| Operating voltage frequency  | 50Hz                     |
| Operating voltage tolerance  | +/- 10%                  |
| Rated operational voltage    | 230 VAC                  |
| Rated operational current    | 70 mA                    |
| Rated inrush current         | <500mA                   |
| Protection class             | Protection class 2       |
| Pollution degree             | 3                        |
| Overvoltage category         | II                       |
| Isolation voltage            | Ui = 250V; Uimp = 2.500V |
| ACOUSTIC DATA                |                          |
| Volume (max) at 1m distance  | 108,0 dB (A)             |
| Acoustic signal image        | Continuous tone          |
| Acoustic service life        | 250 h minimum            |
| APPROVAL DATA                |                          |
| Conforms with CE             | Yes                      |
| Conforms with RoHS directive | Yes                      |
| WEEE                         | Yes                      |
| Conforms with ATEX-directive | No                       |
|                              |                          |