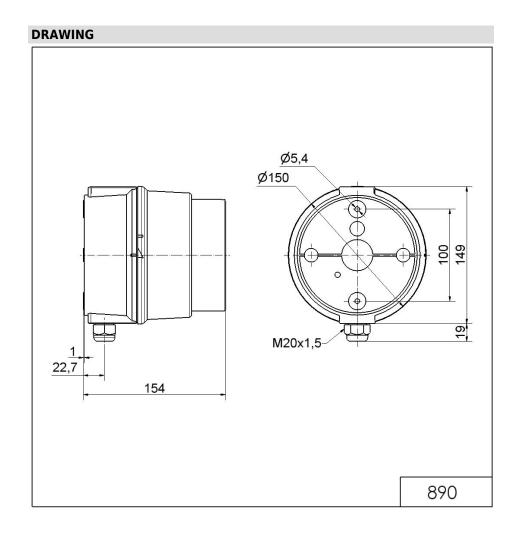

# **LED Traffic Light 230VAC RD/GN**

Part No.: 890.030.68

| MECHANICAL DATA              |                                |
|------------------------------|--------------------------------|
| Length                       | 154 mm                         |
| Height                       | 349 mm                         |
| Diameter                     | 150 mm                         |
| Materials                    | PC<br>PC/ABS                   |
| Dome colour                  | Green<br>Red                   |
| Housing colour               | Grey                           |
| Protection category          | IP65                           |
| Connection                   | Push-in terminal               |
| cross-sectional area minimum | 0,75mm <sup>2</sup> / 19AWG    |
| cross-sectional area maximum | 1,50mm <sup>2</sup> / 16AWG    |
| Cable entry                  | Screwed cable gland            |
| Cable entry minimum          | d = 5 mm                       |
| Cable entry maximum          | d = 8 mm                       |
| Tension relief               | Present (conforms to VDE)      |
| Type of fixing               | Base mounting<br>Wall mounting |
| Working temperature minimum  | -20°C                          |
| Working temperature maximum  | +50°C                          |
| Weight with packaging        | 1240 g                         |
| Product weight               | 1120 g                         |