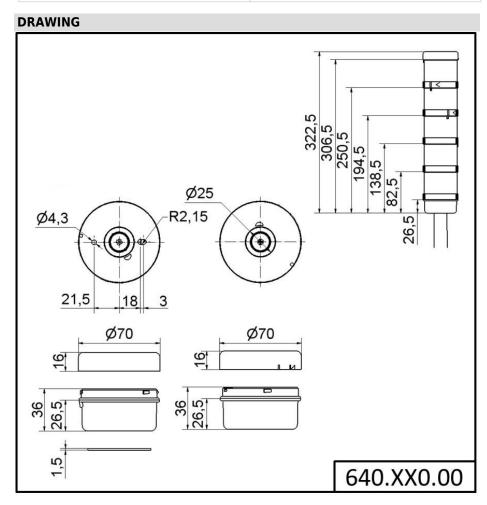

## **Terminal element screwable BWM**

| MECHANICAL DATA              |                                |
|------------------------------|--------------------------------|
| Height                       | 43 mm                          |
| Diameter                     | 70 mm                          |
| Materials                    | PA-GF<br>PC                    |
| Housing colour               | Black                          |
| Protection category          | IP65                           |
| Connection                   | Screw terminals                |
| cross-sectional area minimum | 0,25mm² / 24AWG                |
| cross-sectional area maximum | 1,50mm <sup>2</sup> / 16AWG    |
| Cable entry                  | Through hole                   |
| Cable entry maximum          | d = 11 mm                      |
| Type of fixing               | Base mounting<br>Wall mounting |
| Working temperature minimum  | -20°C                          |
| Working temperature maximum  | +50°C                          |
| Weight with packaging        | 107 g                          |
| Product weight               | 89 g                           |