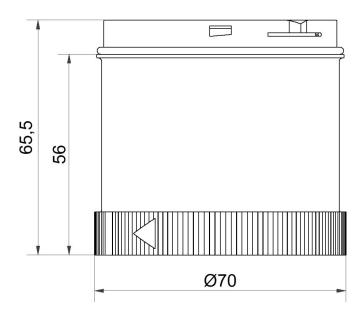

#### **DRAWING**

For additional installation and mounting information, refer to the appropriate user guide at www.werma.com. This printed copy is for information only and is subject to alteration.

## Flashing light element 12VDC RD

| MECHANICAL DATA             |       |
|-----------------------------|-------|
| Height                      | 66 mm |
| Diameter                    | 70 mm |
| Materials                   | PC    |
| Dome colour                 | Red   |
| Protection category         | IP65  |
| Working temperature minimum | -20°C |
| Working temperature maximum | +50°C |
| Weight with packaging       | 88 g  |
| Product weight              | 76 g  |