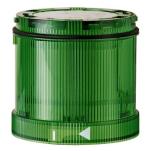

# Flashing light element 115VAC GN

| MECHANICAL DATA             |       |
|-----------------------------|-------|
| Height                      | 66 mm |
| Diameter                    | 70 mm |
| Materials                   | PC    |
| Dome colour                 | Green |
| Protection category         | IP65  |
| Working temperature minimum | -20°C |
| Working temperature maximum | +50°C |
| Weight with packaging       | 89 g  |
| Product weight              | 74 g  |

| OPTICAL DATA         |                           |
|----------------------|---------------------------|
| Light source         | Xenon                     |
| Light colour         | Green                     |
| Optical signal image | Flash                     |
| Flash frequency      | 1 Hz                      |
| Flash output         | 2 J                       |
| Service life optical | 4 million flashes minimum |