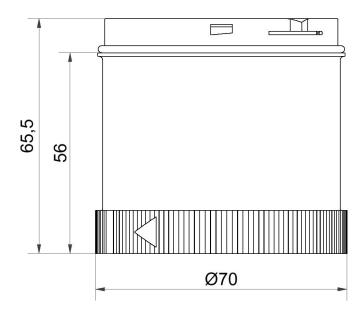

# Flashing light element 230VAC BU

| MECHANICAL DATA             |       |  |
|-----------------------------|-------|--|
| Height                      | 66 mm |  |
| Diameter                    | 70 mm |  |
| Materials                   | PC    |  |
| Dome colour                 | Blue  |  |
| Protection category         | IP65  |  |
| Working temperature minimum | -20°C |  |
| Working temperature maximum | +50°C |  |
| Weight with packaging       | 86 g  |  |
| Product weight              | 71 g  |  |

#### **DRAWING**

For additional installation and mounting information, refer to the appropriate user guide at www.werma.com. This printed copy is for information only and is subject to alteration.