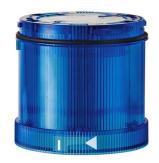

# Flashing light element 230VAC BU

| MECHANICAL DATA             |       |  |
|-----------------------------|-------|--|
| Height                      | 66 mm |  |
| Diameter                    | 70 mm |  |
| Materials                   | PC    |  |
| Dome colour                 | Blue  |  |
| Protection category         | IP65  |  |
| Working temperature minimum | -20°C |  |
| Working temperature maximum | +50°C |  |
| Weight with packaging       | 86 g  |  |
| Product weight              | 71 g  |  |

| OPTICAL DATA         |                           |
|----------------------|---------------------------|
| Light source         | Xenon                     |
| Light colour         | Blue                      |
| Optical signal image | Flash                     |
| Flash frequency      | 1 Hz                      |
| Flash output         | 2 J                       |
| Service life optical | 4 million flashes minimum |