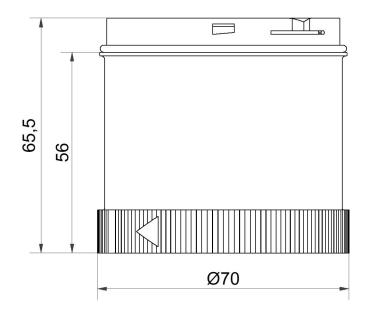

### AndonWIRELESS / Andon product

## WeAssist/AndonWireless Transceiver868MHz

#### **DRAWING**

For additional installation and mounting information, refer to the appropriate user guide at www.werma.com. This printed copy is for information only and is subject to alteration.