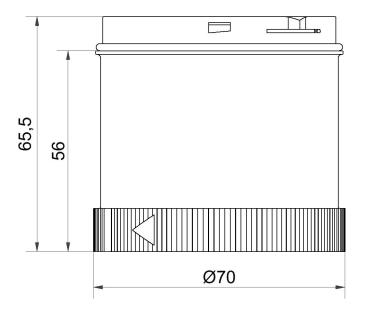

#### **DRAWING**

For additional installation and mounting information, refer to the appropriate user guide at www.werma.com. This printed copy is for information only and is subject to alteration.

# **LED Blinking light element 230VAC BU**

| MECHANICAL DATA             |       |  |
|-----------------------------|-------|--|
| Height                      | 66 mm |  |
| Diameter                    | 70 mm |  |
| Materials                   | PC    |  |
| Dome colour                 | Blue  |  |
| Protection category         | IP65  |  |
| Working temperature minimum | -20°C |  |
| Working temperature maximum | +50°C |  |
| Weight with packaging       | 75 g  |  |
| Product weight              | 60 g  |  |