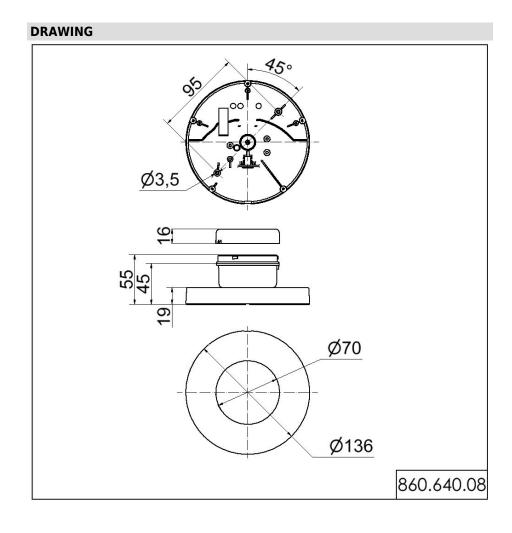

## Connection Set 115-230VAC BK KS71/72

Part No.: 860.640.09

| MECHANICAL DATA             |       |
|-----------------------------|-------|
| Housing colour              | Black |
| Protection category         | IP20  |
| Working temperature minimum | 0°C   |
| Working temperature maximum | +40°C |
| Weight with packaging       | 398 g |
| Product weight              | 330 g |