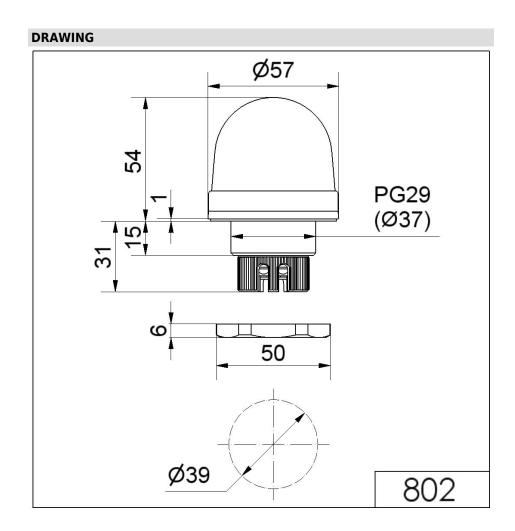

#### **MECHANICAL DATA** Height 85 mm Diameter 57 mm Materials PC PC/ABS Dome colour Red Housing colour Black Protection category IP65 Connection Screw terminals cross-sectional area maximum 1,50mm<sup>2</sup> / 16AWG Through hole Cable entry Cable entry maximum d = 9 mm Tension relief Present (conforms to VDE) Type of fixing **Built-in mounting** Working temperature minimum -20°C Working temperature maximum +50°C Weight with packaging 91 g Product weight 71 g