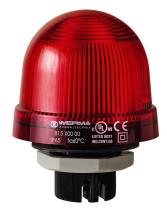

## Mini installation beacon / Flashing Light 817 Flashing Beacon EM 24VDC RD

!

Part No.: 817.100.55

## **MECHANICAL DATA**

| MECHANICAL DATA              |                                |
|------------------------------|--------------------------------|
| Height                       | 97 mm                          |
| Diameter                     | 75 mm                          |
| Materials                    | PC<br>PC/ABS                   |
| Dome colour                  | Red                            |
| Protection category          | IP65                           |
| Connection                   | Screw terminals                |
| cross-sectional area maximum | 1,50mm² / 16AWG                |
| Cable entry                  | Through hole                   |
| Cable entry maximum          | d = 9 mm                       |
| Tension relief               | Present (conforms to VDE)      |
| Type of fixing               | Built-in mounting              |
| Working temperature minimum  | -20°C                          |
| Working temperature maximum  | +50°C                          |
| Weight with packaging        | 141 g                          |
| Product weight               | 114 g                          |
| ELECTRICAL DATA              |                                |
| Operating voltage            | 24V                            |
| Operating voltage type       | DC                             |
| Operating voltage tolerance  | +/- 10%                        |
| Rated operational voltage    | 24 VDC                         |
| Rated operational current    | 125 mA                         |
| Rated inrush current         | 500 mA                         |
| Protection class             | Protection class 2             |
| Pollution degree             | 3<br>In the connection area: 2 |
| OPTICAL DATA                 |                                |
| Light source                 | Xenon                          |
| Light colour                 | Red                            |
| Optical signal image         | Flash                          |
| Flash frequency              | 1 Hz                           |
|                              |                                |